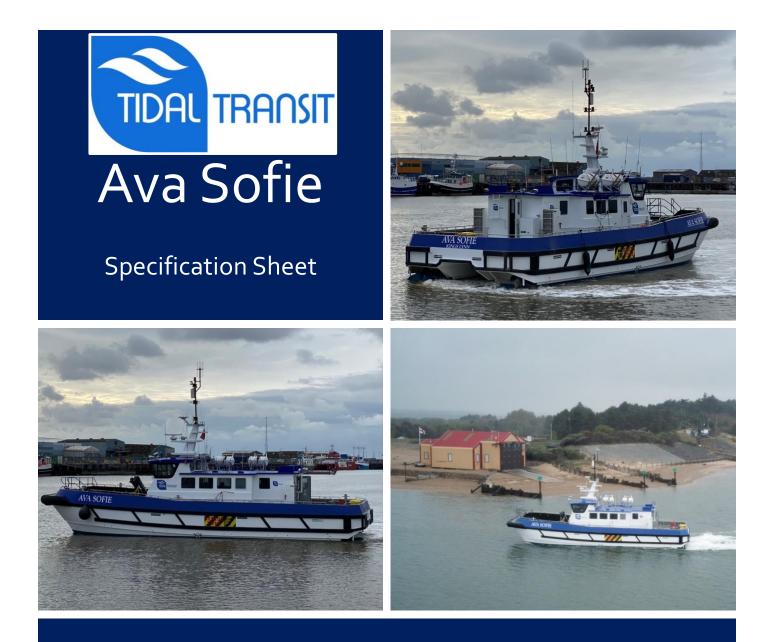

#### 19 x 7m Crew Transfer Vessel

Key Specifications: Transit & Transfer capable in 1.5m Hs Cruising speed of up to 27 knots 360 litres per hour at 20 knots Suspension seats for 12 passengers Equipped galley 12hr Crewing – Min 2 (Master, Mate/Deckhand) 24hr Crewing – Min 4 (2 x Master, 2 x Mate) 8 ton / 1.5t per m2 cargo capacity

### Ava Sofie – 19 x 7m Crew Transfer Vessel

| Vessel Name                                       |                                              | Ava Sofie                                               |                   |
|---------------------------------------------------|----------------------------------------------|---------------------------------------------------------|-------------------|
| Owner                                             | Tidal Transit Ltd                            | Deck & Equipment                                        |                   |
| Operator                                          | Tidal Transit Ltd                            | Cargo Capacity (t)                                      | 8                 |
| Callsign                                          | 2GYH5                                        | Cargo Capacity Fore (t)                                 | 6                 |
| MMSI Number                                       | 235101516                                    | Cargo Capacity Aft (t)                                  | 2                 |
| Registration Number                               | 919493                                       | Specific Deck Load (t/m2)                               | 1.5               |
| Construction Country                              | UK                                           | Crane Specification                                     | Palfinger PK4501M |
| Shipyard                                          | SouthBoats IOW                               | Crane Location                                          | Port Foredeck     |
| Main Particulars                                  |                                              | Crane Radius (m)                                        | 5.3m              |
| Flag                                              | UK                                           | Crane Reach Over Ship Side (m)                          | 3.5m              |
| Hull Type                                         | CAT                                          | Free Deck Space Aft (m2)                                | 28                |
| Hull Material                                     | Aluminium                                    | Free Deck Space Fwd (m2)                                | 18                |
| Classification                                    | MCA Cat 2                                    | Fuel Transfer Pump                                      | yes               |
| Number of Crew                                    | Min 2 Max 3                                  | Fuel Transfer Capacity (I/h)                            | 40                |
| Number of PAX                                     | 12                                           | Fuel Transfer Height (m)                                | 40                |
| LOA (m)                                           | 19.15                                        | HP Washer                                               | yes               |
| Beam (m)                                          | 7.25                                         | HP Washer Hose Length (m)                               | ТВС               |
| Design Draft (m)                                  | 1.1                                          | Oily Bilge Discharge Connection                         | No - Manual       |
| Max. Draft (m)                                    | 1.4                                          | Sewage Discharge Connection                             | Yes               |
| Min. Water Depth for Operation (m)                | 1.5                                          | Container Position                                      | No                |
| Bow Height (m)<br>Freeboard height at gangway (m) | 2.5                                          | Container Pos. 10'                                      | No                |
|                                                   | 0.95                                         | Contanier Pos. 20'                                      | No                |
| Lightship Displacement (t)                        | 42.07                                        | Safety Equipment                                        | Abovo side de la  |
| Max Deadweight Displacement (t)                   | 15.1                                         | Liferafts Position                                      | Above side deck   |
| Fresh Water Capacity (I)                          | 350                                          | Liferafts Persons accomodated                           | 2x16              |
| Fuel Capacity (I)                                 | 6000                                         | Immersion suits no.                                     | 4+passengers own  |
| Gross Tonnage                                     | 37.08                                        | Thermal protective aids no.                             | 15                |
| Operational Particulars                           | -                                            | Life jackets no.                                        | 15                |
| Bollard Push (t)                                  | 6                                            | Man Over Board Equipment                                | SB Rescue Sling   |
| Service Speed (kn)                                | 25                                           | Search Lights no.                                       | 1                 |
| Service Speed at 1.5Hs (kn)                       | 20                                           | Search Lights remote                                    | 0                 |
| Max Speed (kn)                                    | 27                                           | Search Lights portable                                  | 1                 |
| Max Speed at 1.5Hs (kn)                           | 25                                           | Defibrilator                                            | 1                 |
| Max. Significant Wave Height for Operation (m)    | 1.5+                                         | Navigation & Comms                                      |                   |
| Hs Performance 360 deg (m)                        | 1.4                                          | Crewfinder system corresponding to<br>PLBs used on site | Sea Marshall      |
| Machinery                                         |                                              | GPS                                                     | Furuno            |
| Engine type and manufacturer                      | MAN V12 d2862LE432<br>1800hp derated to 1200 | Communication system between helmsman and deck crew     | Yes               |
| Number of engines                                 | 2                                            | Radar Reflector                                         | Yes               |
| Total Installed Power (kW)                        | 1800                                         | AIS class A                                             | Yes               |
| Fuel Consumption at 20kn (I/h)                    | 350                                          | Rudder Angle Indicator                                  | n/a               |
| Fuel Consumption at max speed (I/h)               | 420                                          | Radar with plotting function                            | Furuno            |
| Fuel Consumption at service speed (I/h)           | 375                                          | Echo sounding device                                    | Furuno            |
| Gearbox Manufacturer                              | ZF                                           | Gyro or satellite compass                               | Yes               |
| Propulsion Type                                   | Waterjets                                    | GMDSS radio equipment                                   | Furuno            |
| Propulsion Description                            | RR F600                                      | Handheld VHF for deck personnel                         | Yes               |
| Bow Thruster (nos.)                               | n/a                                          | Emergency Position Indicating Radio<br>Beacon (EPIRB)   | Yes               |
| Bow Thruster Power (kW/pcs.)                      | n/a                                          | Search and Rescue Transponder<br>(SART)                 | Yes               |
| Accomodation                                      |                                              | Firefighting Appliances                                 |                   |
| Mess / Pantry                                     | Yes                                          | Approved FIFI Systems in ER                             | Yes               |
| Toilet                                            | 1                                            | Portable Extinguishers                                  | Yes               |
| Shower                                            | 0                                            | Fire Pumps                                              | Yes               |
| Wet changing room                                 | No Dedicated                                 | Fire Hoses                                              | Yes               |
| HVAC                                              | Yes                                          | Additional Features                                     |                   |
| Noise in Pass Area (dB)                           | <70                                          | CCTV monitoring and recording of ops.                   | Yes               |
| Noise in Wheelhouse (dB)                          | <65                                          | Vessel Motion Monitoring System                         | Optional          |
| Seating No.                                       | 12                                           |                                                         |                   |
| Seating Type                                      | Suspension                                   |                                                         |                   |
|                                                   |                                              |                                                         |                   |