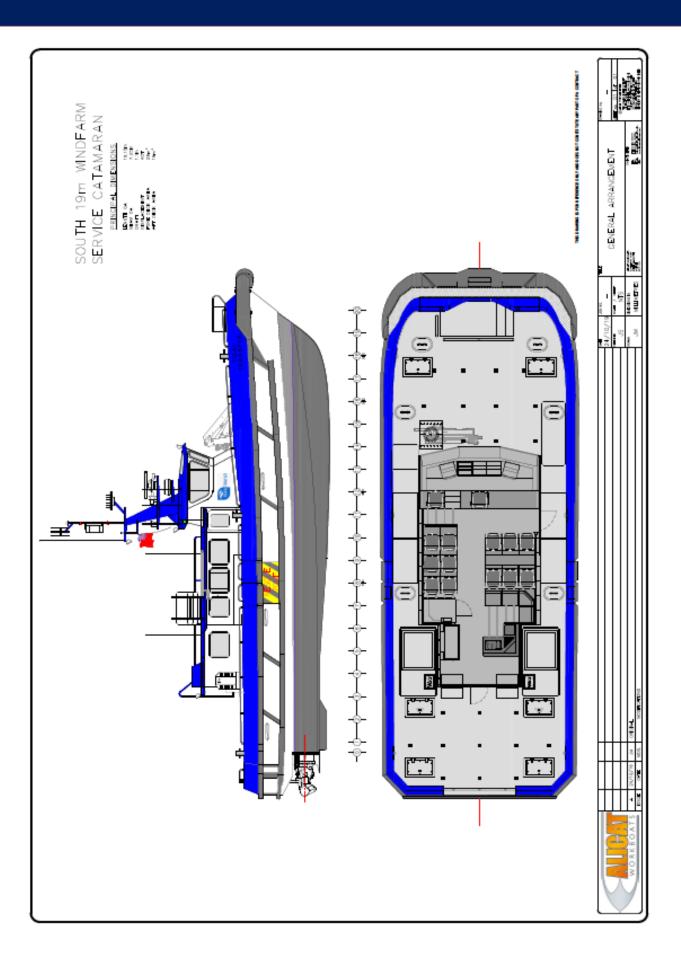

#### 19 x 7m Crew Transfer Vessel

Key Specifications: Transit & Transfer capable in 1.5m Hs Cruising speed of up to 27 knots 360 litres per hour at 20 knots Suspension seats for 12 passengers Equipped galley 12hr Crewing – Min 2 (Master, Mate/Deckhand) 24hr Crewing – Min 4 (2 x Master, 2 x Mate) 8 ton / 1.5t per m2 cargo capacity

### Ava Sofie – 19 x 7m Crew Transfer Vessel

| Vessel Name                                       |                                              | Ava Sofie                                               |                   |
|---------------------------------------------------|----------------------------------------------|---------------------------------------------------------|-------------------|
| Owner                                             | Tidal Transit Ltd                            | Deck & Equipment                                        |                   |
| Operator                                          | Tidal Transit Ltd                            | Cargo Capacity (t)                                      | 8                 |
| Callsign                                          | 2GYH5                                        | Cargo Capacity Fore (t)                                 | 6                 |
| MMSI Number                                       | 235101516                                    | Cargo Capacity Aft (t)                                  | 2                 |
| Registration Number                               | 919493                                       | Specific Deck Load (t/m2)                               | 1.5               |
| Construction Country                              | UK                                           | Crane Specification                                     | Palfinger PK4501M |
| Shipyard                                          | SouthBoats IOW                               | Crane Location                                          | Port Foredeck     |
| Main Particulars                                  |                                              | Crane Radius (m)                                        | 5.3m              |
| Flag                                              | UK                                           | Crane Reach Over Ship Side (m)                          | 3.5m              |
| Hull Type                                         | CAT                                          | Free Deck Space Aft (m2)                                | 28                |
| Hull Material                                     | Aluminium                                    | Free Deck Space Fwd (m2)                                | 18                |
| Classification                                    | MCA Cat 2                                    | Fuel Transfer Pump                                      | yes               |
| Number of Crew                                    | Min 2 Max 3                                  | Fuel Transfer Capacity (I/h)                            | 40                |
| Number of PAX                                     | 12                                           | Fuel Transfer Height (m)                                | 40                |
| LOA (m)                                           | 19.15                                        | HP Washer                                               | yes               |
| Beam (m)                                          | 7.25                                         | HP Washer Hose Length (m)                               | ТВС               |
| Design Draft (m)                                  | 1.1                                          | Oily Bilge Discharge Connection                         | No - Manual       |
| Max. Draft (m)                                    | 1.4                                          | Sewage Discharge Connection                             | Yes               |
| Min. Water Depth for Operation (m)                | 1.5                                          | Container Position                                      | No                |
| Bow Height (m)<br>Freeboard height at gangway (m) | 2.5                                          | Container Pos. 10'                                      | No                |
|                                                   | 0.95                                         | Contanier Pos. 20'                                      | No                |
| Lightship Displacement (t)                        | 42.07                                        | Safety Equipment                                        | Abovo side de la  |
| Max Deadweight Displacement (t)                   | 15.1                                         | Liferafts Position                                      | Above side deck   |
| Fresh Water Capacity (I)                          | 350                                          | Liferafts Persons accomodated                           | 2x16              |
| Fuel Capacity (I)                                 | 6000                                         | Immersion suits no.                                     | 4+passengers own  |
| Gross Tonnage                                     | 37.08                                        | Thermal protective aids no.                             | 15                |
| Operational Particulars                           | -                                            | Life jackets no.                                        | 15                |
| Bollard Push (t)                                  | 6                                            | Man Over Board Equipment                                | SB Rescue Sling   |
| Service Speed (kn)                                | 25                                           | Search Lights no.                                       | 1                 |
| Service Speed at 1.5Hs (kn)                       | 20                                           | Search Lights remote                                    | 0                 |
| Max Speed (kn)                                    | 27                                           | Search Lights portable                                  | 1                 |
| Max Speed at 1.5Hs (kn)                           | 25                                           | Defibrilator                                            | 1                 |
| Max. Significant Wave Height for Operation (m)    | 1.5+                                         | Navigation & Comms                                      |                   |
| Hs Performance 360 deg (m)                        | 1.4                                          | Crewfinder system corresponding to<br>PLBs used on site | Sea Marshall      |
| Machinery                                         |                                              | GPS                                                     | Furuno            |
| Engine type and manufacturer                      | MAN V12 d2862LE432<br>1800hp derated to 1200 | Communication system between helmsman and deck crew     | Yes               |
| Number of engines                                 | 2                                            | Radar Reflector                                         | Yes               |
| Total Installed Power (kW)                        | 1800                                         | AIS class A                                             | Yes               |
| Fuel Consumption at 20kn (I/h)                    | 350                                          | Rudder Angle Indicator                                  | n/a               |
| Fuel Consumption at max speed (I/h)               | 420                                          | Radar with plotting function                            | Furuno            |
| Fuel Consumption at service speed (I/h)           | 375                                          | Echo sounding device                                    | Furuno            |
| Gearbox Manufacturer                              | ZF                                           | Gyro or satellite compass                               | Yes               |
| Propulsion Type                                   | Waterjets                                    | GMDSS radio equipment                                   | Furuno            |
| Propulsion Description                            | RR F600                                      | Handheld VHF for deck personnel                         | Yes               |
| Bow Thruster (nos.)                               | n/a                                          | Emergency Position Indicating Radio<br>Beacon (EPIRB)   | Yes               |
| Bow Thruster Power (kW/pcs.)                      | n/a                                          | Search and Rescue Transponder<br>(SART)                 | Yes               |
| Accomodation                                      |                                              | Firefighting Appliances                                 |                   |
| Mess / Pantry                                     | Yes                                          | Approved FIFI Systems in ER                             | Yes               |
| Toilet                                            | 1                                            | Portable Extinguishers                                  | Yes               |
| Shower                                            | 0                                            | Fire Pumps                                              | Yes               |
| Wet changing room                                 | No Dedicated                                 | Fire Hoses                                              | Yes               |
| HVAC                                              | Yes                                          | Additional Features                                     |                   |
| Noise in Pass Area (dB)                           | <70                                          | CCTV monitoring and recording of ops.                   | Yes               |
| Noise in Wheelhouse (dB)                          | <65                                          | Vessel Motion Monitoring System                         | Optional          |
| Seating No.                                       | 12                                           |                                                         |                   |
| Seating Type                                      | Suspension                                   |                                                         |                   |
|                                                   |                                              |                                                         |                   |