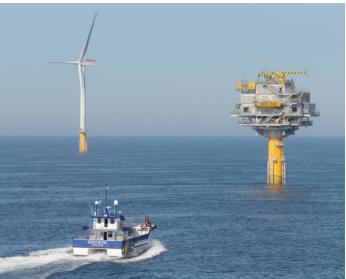

## 20 x 8m Crew Transfer Vessel

**Key Specifications:** 

Transit & Transfer capable in 1.75m Hs

Cruising speed of up to 25 knots

360 litres per hour at 20 knots

Suspension seats for 12 passengers

Full commercial galley

12hr Crewing — Min 3 (Master, Mate, Deckhand)

24hr Crewing — Min 4 (2 x Master, 2 x Mate)

10 ton / 1.5t per m2 cargo capacity

Built in 2012 - Spain