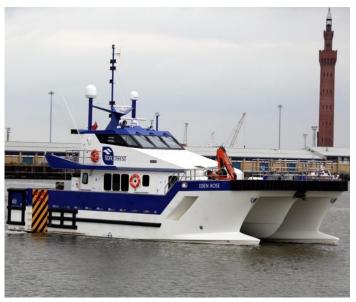

## 20 x 8m Crew Transfer Vessel

**Key Specifications:** 

Transit & Transfer capable in 1.75m Hs

Cruising speed of up to 25 knots

360 litres per hour at 20 knots

Suspension seats for 12 passengers

Full commercial galley

12hr Crewing — Min 3 (Master, Mate, Deckhand)

24hr Crewing — Min 4 (2 x Master, 2 x Mate)

10 ton / 1.5t per m2 cargo capacity

Built in 2012 - Spain