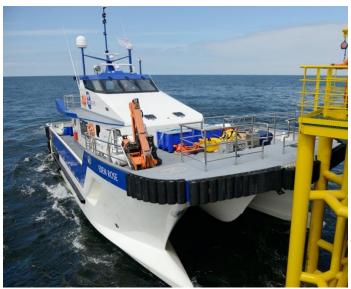

## 20 x 8m Crew Transfer Vessel

**Key Specifications:** 

Transit & Transfer capable in 1.75m Hs

Cruising speed of up to 25 knots

360 litres per hour at 20 knots

Suspension seats for 12 passengers

Full commercial galley

12hr Crewing — Min 3 (Master, Mate, Deckhand)

24hr Crewing — Min 4 (2 x Master, 2 x Mate)

10 ton / 1.5t per m2 cargo capacity

Built in 2012 - Spain