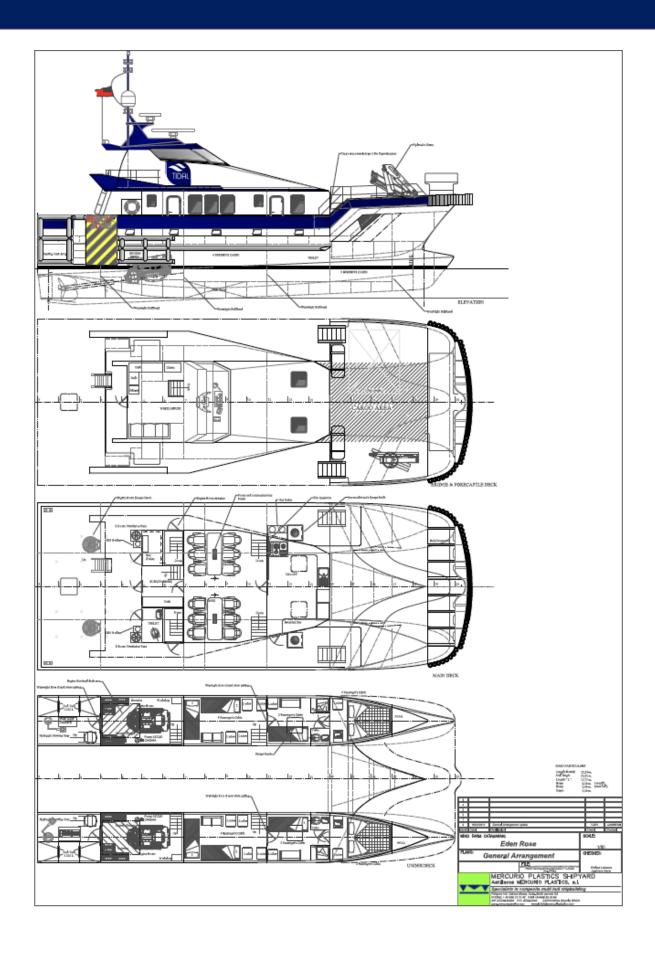

## 20 x 8m Crew Transfer Vessel

**Key Specifications:** 

Transit & Transfer capable in 1.75m Hs

Cruising speed of up to 25 knots

360 litres per hour at 20 knots

Suspension seats for 12 passengers

Full commercial galley

12hr Crewing — Min 3 (Master, Mate, Deckhand)

24hr Crewing — Min 4 (2 x Master, 2 x Mate)

10 ton / 1.5t per m2 cargo capacity

Built in 2012 - Spain